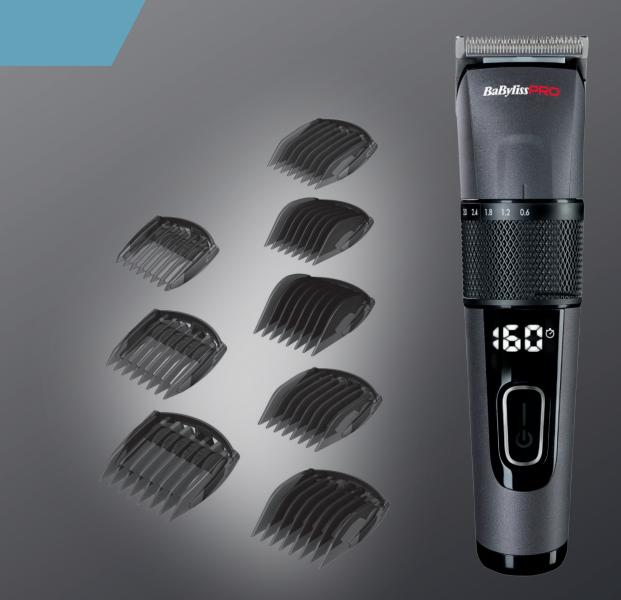

BaBylissPRO<sup>®</sup> professional tools use state-of-the-art materials to achieve meticulous precision and effortless cutting performance; and the **CUT-DEFINER** + FX872E is no exception. The 45 mm stainless steel blade can be customized with a five position fine-tuning thumb wheel (from 0.6 mm to 3.0 mm) and 8 comb guides (varying from 3 mm to 25 mm).

- 8 cutting guides
  - (3 6 9.5 13 16 19 22 25 mm)
- Tact switch and locking function
- 160 minutes cordless run time
- 3-hour charge time
- Lubricating oil and cleaning brush included
- Storage case

Barcode 3030050150810