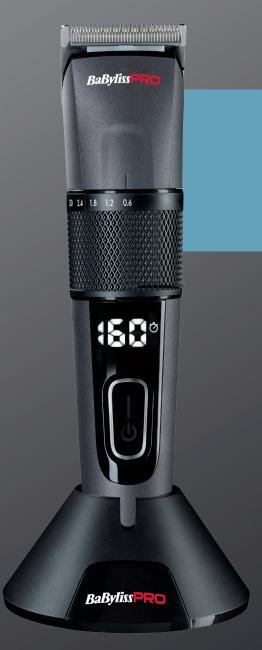

## FX872E

The lightweight BaBylissPRO<sup>®</sup> **CUT-DEFINER** + FX872E is a professional hair clipper with stainless steel blades that delivers dramatically different cutting performance while a direct drive motor ensures a smoother higher power operation.

BaBylissPRO<sup>®</sup> professional tools use state-of-the-art materials to achieve meticulous precision and effortless cutting performance; and the **CUT-DEFINER** + FX872E is no exception. The 45 mm stainless steel blade can be customized with a five position fine-tuning thumb wheel (from 0.6 mm to 3.0 mm) and 8 comb guides (varying from 3 mm to 25 mm).

The lightweight design and stylish easy-grip housing provide extra comfort and maximum control.

Thanks to the Lithium-ion battery, the **CUT-DEFINER** + FX872E gets fully charged in only 3 hours and delivers up to 160 minutes of continuous cordless operation without recharge.

The clipper features an on/off tact switch for effortless operation and a locking function for safe transportation.

The LCD screen displays in real time the battery life, the selected cutting height; a pictogram will also indicate if the locking function is on.

## Features

- Fixed and moving stainless steel blade
- 7000 movements of blade per minute
- Cutting length adjustment wheel with 5 settings (0.6 - 1.2 - 1.8 - 2.4 - 3.0)
- Charging stand
- Clipper can be mains or battery operated
- Lithium-ion battery
- Digital LED screen displays remaining battery charge, locking function and selected cutting length