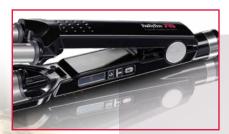

# **IONIC 3D waver**

The high technology developed for The Straightener and widely acclaimed since then, is now available in a curling iron!

### Titanium Tourmaline technology

Fused into the coating of the heating parts, the Tourmaline crystals contribute to the even distribution of heat, help remove all static electricity from the hair and close the cuticle for smoothness and extra

An advanced beneficial technology to give optimum results; smooth and shiny hair.

The addition of Titanium gives the coating an incomparable durability. 19mm heating barrels.

### Real ionic generator

The in-depth anti-static action of the negative ions decreases tension at the hair surface and therefore soothes it. This will reinforce shine and softness and make styling very easy.

#### **Precision**

5-setting temperature control with display allows the iron to be used on all hair-types (140°C - 160°C - 180°C - 200°C - 210°C)

#### **Ergonomic design**

Its handle allows a secure grip in the hand and a better control of the appliance during use.