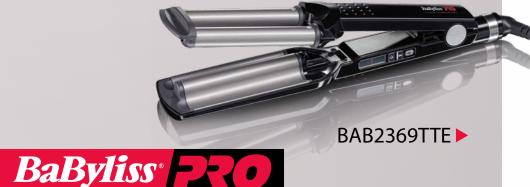

# **IONIC 3D waver**

The high technology developed for The Straightener and widely acclaimed since then, is now available in a curling iron!

# **IONIC 3D waver**

BaByliss<sup>®</sup>

BAB2369TTE

CODE EAN 3030050072075