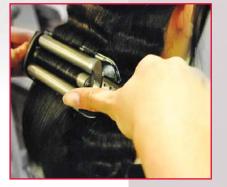

## Perfect and long-lasting results

Gorgeous even and smooth 3D waves created effortless and for a long time thanks to this hi-tech professional tool.

The perfect tool to create volume.

To give natural but structured body to the hair.

Glamorous and sophisticated.

To create a nice basis before a bun.

The strong point of this tool is to be able to create an even perfection.

The greatest results will be achieved on shoulder-length to long hair.