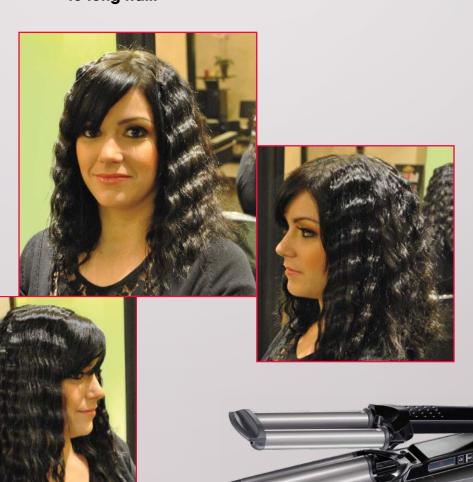

## Perfect and long-lasting results

Gorgeous even and smooth 3D waves created effortless and for a long time thanks to this hi-tech professional tool.

The perfect tool to create volume.

To give natural but structured body to the hair.

Glamorous and sophisticated.

To create a nice basis before a bun.

The strong point of this tool is to be able to create an even perfection.

The greatest results will be achieved on shoulder-length to long hair.